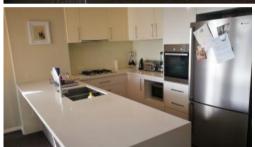

Features include stone kitchen with gas cooktop and European appliances, three bedrooms with built ins, large living with balcony, internal laundry, reverse cycle a/c and security parking plus limited city and water views