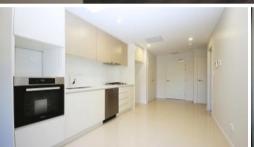

## Brand New Convenient Single Bedder

Welcome yourself to this absolute beautiful unit with one bedroom. this very apartment comes with a built in wardrobe, spacious bathroom, gas kitchen with dishwasher, dining room, a very large combined dining and living room. It also, internal laundry, air conditioning, security building and security parking. this unit is close to Burwood Westfield, train station

- 1 Generous Sized Bedroom with built in wardrobe.
- Open Plan Living and Dining area.
- Gas Kitchen with Stainless steel appliances.
- Situated in the popular district of Burwood, distances to Westfield Burwood and local amenities.