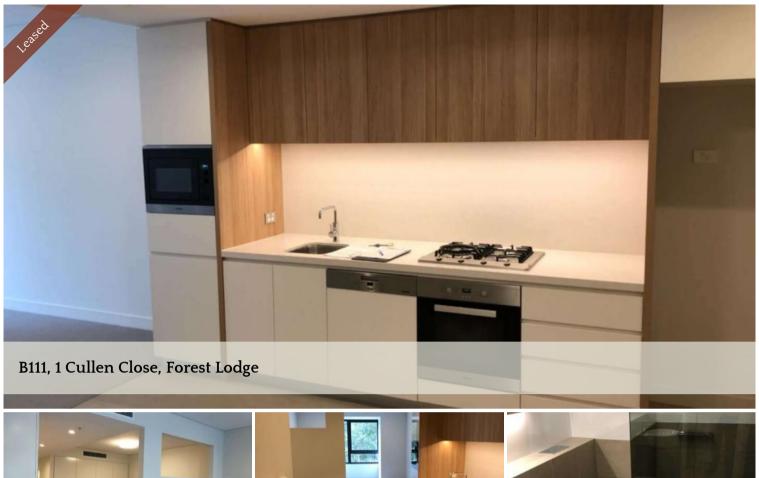

## Enriched Luxurious Single Bedder

Conveniently located roughly 3Kms next to the CBD, University of Sydney, UTS and convenience amenities. This cleverly designed Single Bedder offers a Spacious Open Plan Living and Dining area.

- Fully Spacious Single Bedroom with Built-in Robes
- Convenience Combined living and dining area
- Modernised Stone Kitchen integrated with Stainless Steel Gas Appliances
- Luxurious Bathroom
- Private and convenient Internal Laundry
- Ducted air conditioning for all year, all seasons.