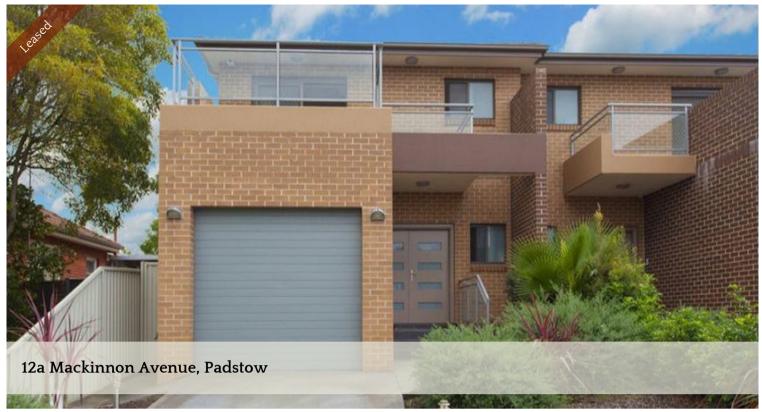

## Comfortable and Modern 4 Bedroom Home

This beautiful four bedroom home was designed to maximise light with abundance of space for the growing family. Featuring a well-proportioned living area that extends out to a great size yard, allowing effortless family living and entertaining. Set in a peaceful location, just a short stroll to Padstow Shopping Village and regular express Trains from station.

- Full brick Construction
- Four Spacious Bedrooms with Built-ins with a Large Balcony off the Main
- Stunning Kitchen with Stone Bench and Gas Cooking along with Stainless Steal Appliances
- Lavish Bathroom and Ensuite including 3rd Toilet
- Huge Tilted Living Area
- Outdoor Undercover Entertainment Area
- Good Size, Level Child-Friendly Grassyard
- -Remote Lug with Duplex having it's own separate Driveway