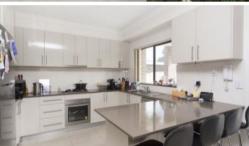

- Full brick Construction
- Four Spacious Bedrooms with Built-ins with a Large Balcony off the Main
- Stunning Kitchen with Stone Bench and Gas Cooking along with Stainless Steal Appliances
- Lavish Bathroom and Ensuite including 3rd Toilet
- Huge Tilted Living Area
- Outdoor Undercover Entertainment Area
- Good Size, Level Child-Friendly Grassyard
- -Remote Lug with Duplex having it's own separate Driveway