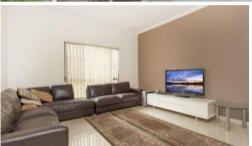

- Full brick Construction
- Four Spacious Bedrooms with Built-ins with a Large Balcony off the Main
- Stunning Kitchen with Stone Bench and Gas Cooking along with Stainless Steal Appliances
- Lavish Bathroom and Ensuite including 3rd Toilet
- Huge Tilted Living Area
- Outdoor Undercover Entertainment Area
- Good Size, Level Child-Friendly Grassyard
- -Remote Lug with Duplex having it's own separate Driveway