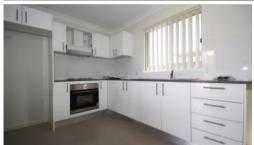

- 2 generous sized bedrooms with built-in wardrobes
- Modern kitchen with stainless steel appliances, electric cook-top and caesar stone bench-top
- Contemporary bathroom with quality fittings and internal laundry facilities
- Open plan lounge & dining areas that open to a sun drenched rear yard
- Manicured landscaped areas and plush like lawns