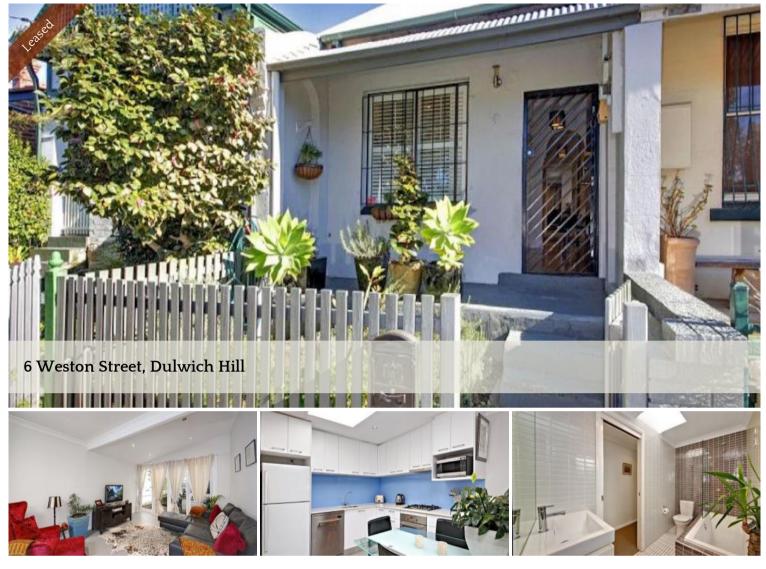

## Charming & Humble 3 Bedder

Immersed in an exceptionally suburb of Dulwich Hill, this delightful 3 bedder presents updated interiors complemented by outdoor living and an expansive backyard. A well conceived layout with a light and airy interiors dressed in fresh contemporary tones, a Living Room with direct access to the humbling garden. Located conveniently with distances away from Dulwich Hill Public School and to the village hub. The charming style and space will provide a perfect space for ambitious couples and individuals or young families.

- 2 Bedrooms, one with Built-In Drobe
- Kitchen with Gas Cook top and floor to ceiling storage
- Sun Roof within Living Area and direct access to Garden as a perfect Summer Treat
- Pleasant Garden with well ventilation and spaced
- Stainless Steel Appliances within modern Kitchen with Gas Cooking