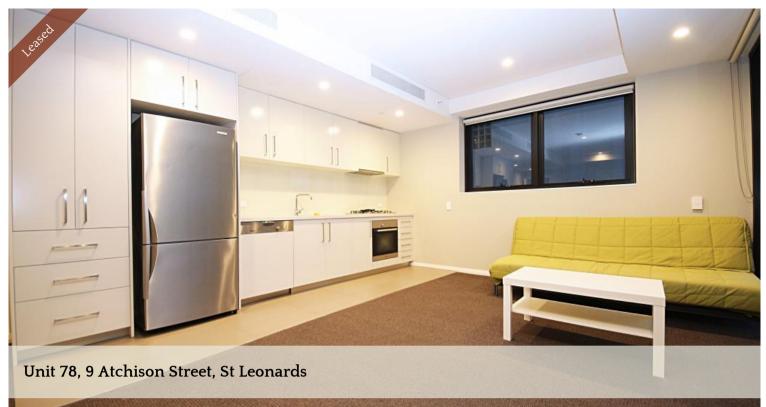

## Spacious One Bedder Apartment with Study

This Spacious and Modern Apartment offers an enormous bedroom with an outstanding layout throughout the apartment and especially the generous space given by the Study Room will have you in awe. This is apartment is located just footsteps from the restaurants and cafes of Willoughby Road, and only 200m from St Leonards.

- Single Bedrooms with Built-ins
- Furniture can be left behind for new tenant if required
- Large Living Room with Balcony
- Private and Convenience Internal Laundry
- Stone Kitchen with Gas Cooktop and European appliances
- Reverse Cycle Air Conditioning
- Secured Parking
- Highly Convenience Location