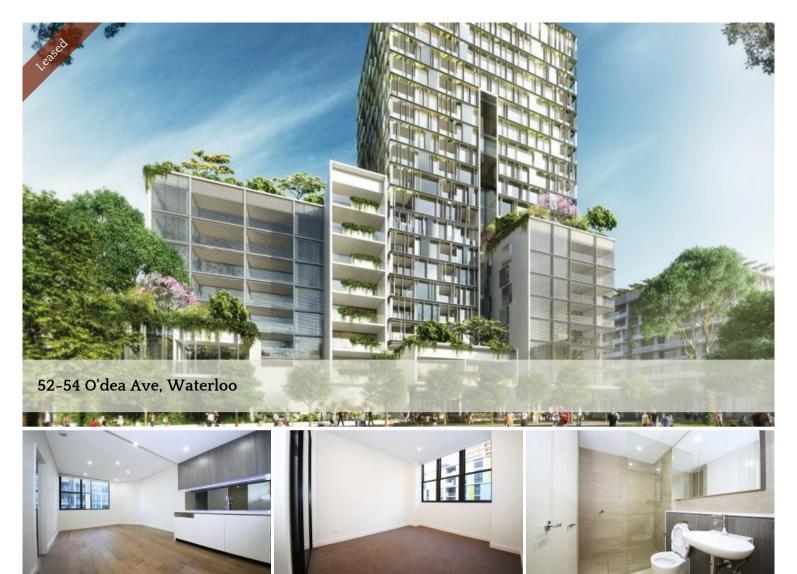

## Brand New Modern One Bedroom plus Study Apartment

Nearly new apartment is packed with restaurants, cafes & boutiques and public transportation with minutes to CBD by train and bus. Only 1 minute walk to East Village Shopping Centre and Moore Park, 5 minutes to Coles Supermarket & Taylor's College,10 Minute to Green Square Train Station.

- -The large main bedroom has built ins. Bathroom has floor to ceiling tiles and quality fittings.
- -Sleek stone kitchen with quality stainless steel appliances and dishwasher
- -Private and Convenience Internal Laundry
- -Air conditioning

Price 1 Bed + Study \$550pw

Property Type Rental Property ID 452