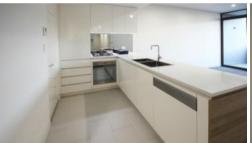

- Bedroom with built-in wardrobes
- Over-sized living and dining with a LARGER 14SQM COURTYARD
- Gourmet kitchen with high quality European brand stainless steel appliances, gas cook top & Caesar stone bench tops
- Internal laundry with dryer
- Security intercom system and secure building access
- Registered car space in secure basement parking with ample lockable storage
- Magnificent river view
- Moments to both Lane Cove and Hunters Hill villages, magnificent parklands and a mere 10-minute drive or express bus to Hunter Hills, Gladesville, Chatswood and all the dynamism of the city