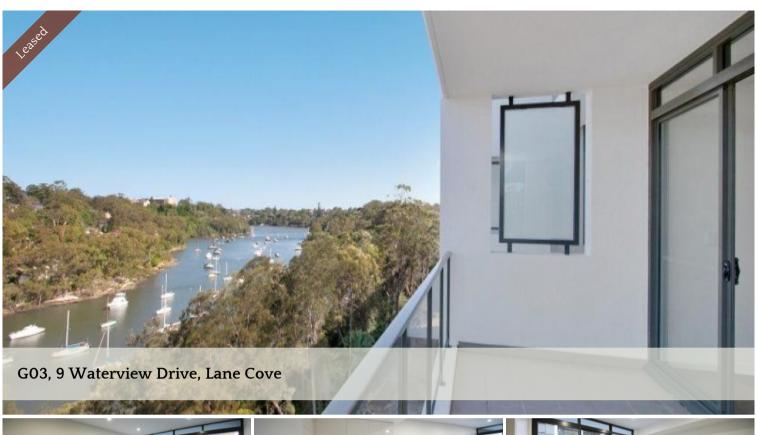

## One Bedroom Bay Pavilions Apartment

Be part of leafy Lower North Shore life style. 1 bedroom executive apartment in the centre of Lane Cove. It offers cool and contemporary living with stylish interiors.

- Bedroom with built-in wardrobes
- Over-sized living and dining with a LARGER 14SQM COURTYARD
- Gourmet kitchen with high quality European brand stainless steel appliances, gas cook top & Caesar stone bench tops
- Internal laundry with dryer
- Security intercom system and secure building access
- Registered car space in secure basement parking with ample lockable storage
- Magnificent river view
- Moments to both Lane Cove and Hunters Hill villages, magnificent parklands and a mere 10-minute drive or express bus to Hunter Hills, Gladesville, Chatswood and all the dynamism of the city