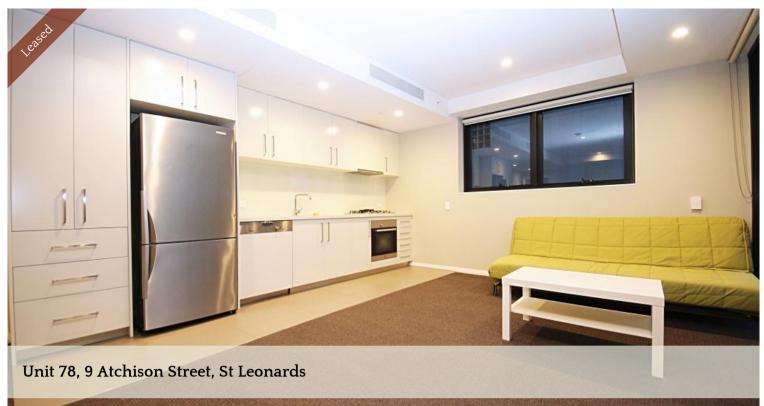

## Spacious One Bedder Apartment with Study

This Spacious and Modern Apartment offers an enormous bedroom with an outstanding layout throughout the apartment and especially the generous space given by the Study Room will have you in awe. This is apartment is located just footsteps from the restaurants and cafes of Willoughby Road, and only 200m from St Leonards.

- Single Bedrooms with Built-ins
- Furniture can be left behind for new tenant if required
- Large Living Room with Balcony
- Private and Convenience Internal Laundry
- Stone Kitchen with Gas Cooktop and European appliances
- Reverse Cycle Air Conditioning
- Highly Convenience Location