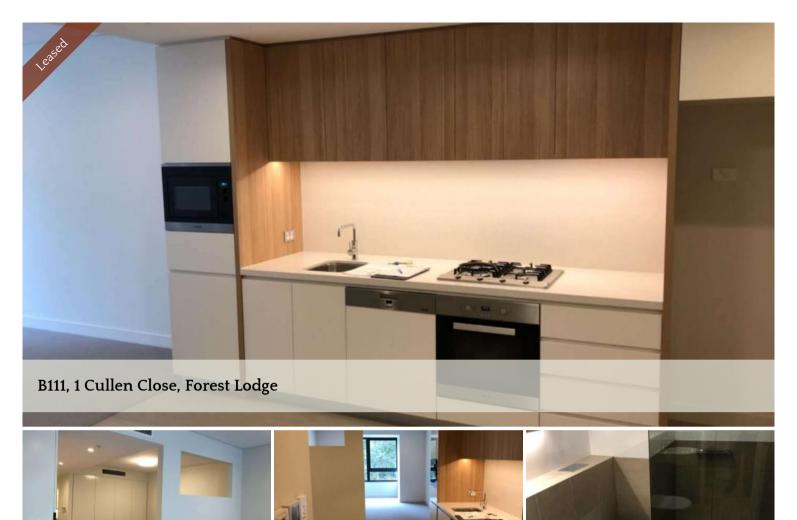

Conveniently located roughly 3Kms next to the CBD, University of Sydney, UTS and convenience amenities. This cleverly designed Single Bedder offers a Spacious Open Plan Living and Dining area.

- Fully Spacious Single Bedroom with Built-in Robes
- Convenience Combined living and dining area
- Modernised Stone Kitchen integrated with Stainless Steel Gas Appliances
- Luxurious Bathroom
- Private and convenient Internal Laundry
- Ducted air conditioning for all year, all seasons.