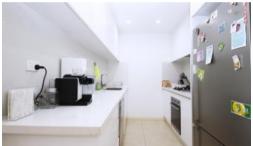

- High quality finished of interior and exterior
- Over-sized bedroom with mirrored built-in wardrobe
- Stainless steel kitchen appliances with stone bench top
- Air conditioning in both lounge and bedroom
- Private balcony
- Internal laundry
- Security parking
- Currently rented for \$460 per week
- Strata levy: approx. \$542pq Council Rate: \$347pq Water Fee: \$194pq