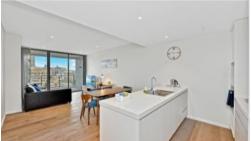

The apartment is fully furnished with a queen-sized bedroom plus double sofa bed in the open-plan living/dining room, and features stylish contemporary floating timber flooring, a full-sized designer kitchen with dishwasher and microwave, and immaculate luxury bathroom with large frameless glass shower and bath in a stylish wet room design.