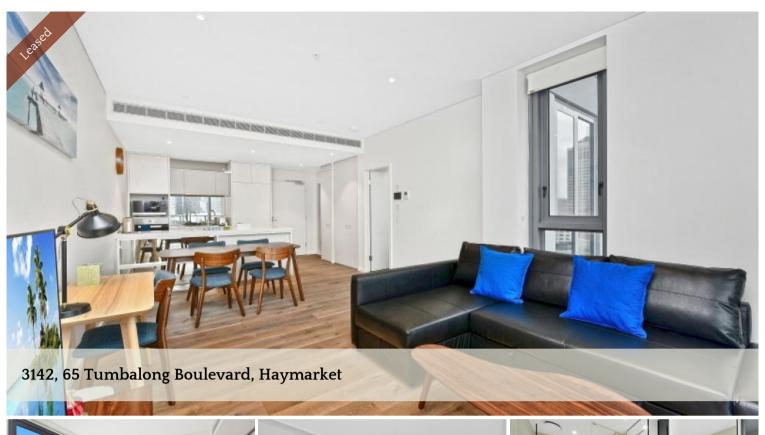

## Fully Furnished - Enjoy City Skyline Views from Executive Sydney Apartment

Experience the best of Sydney from this stunning one-bedroom executive apartment that showcases glittering city skyline view from the generous entertainer's balcony.

The apartment is fully furnished with a queen-sized bedroom plus double sofa bed in the open-plan living/dining room, and features stylish contemporary floating timber flooring, a full-sized designer kitchen with dishwasher and microwave, and immaculate luxury bathroom with large frameless glass shower and bath in a stylish wet room design.