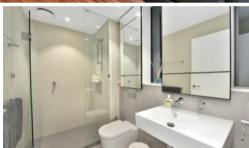

The apartment is fully furnished with a queen-sized bedroom plus double sofa bed in the open-plan living/dining room, and features stylish contemporary floating timber flooring, a full-sized designer kitchen with dishwasher and microwave, and immaculate luxury bathroom with large frameless glass shower and bath in a stylish wet room design.