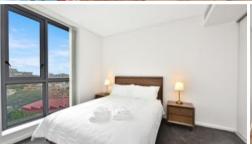

The apartment is fully furnished with a queen-sized bedroom plus double sofa bed in the open-plan living/dining room, and features stylish contemporary floating timber flooring, a full-sized designer kitchen with dishwasher and microwave, and immaculate luxury bathroom with large frameless glass shower and bath in a stylish wet room design.