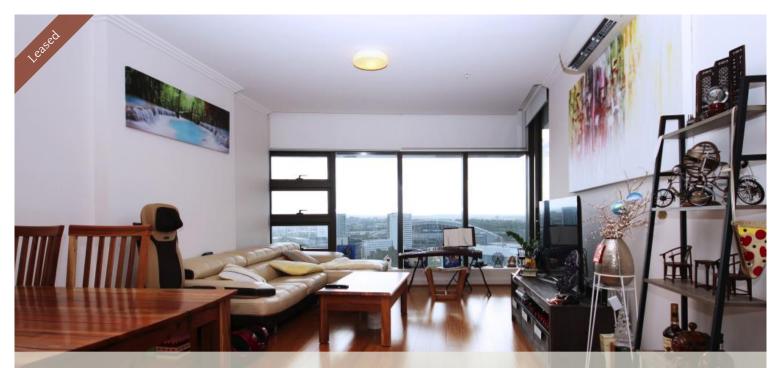

## Near New Modern 2 Bedroom Apartment

This Modern 2 bedroom apartment is located in the heart of Sydney Olympic Park with panoramic city view.

Features:

- Floorboard throughout
- Open plan living and dining area
- Modern kitchen with stone bench top and high quality stainless steel appliances
- Air Conditioning
- Security Building with security intercom