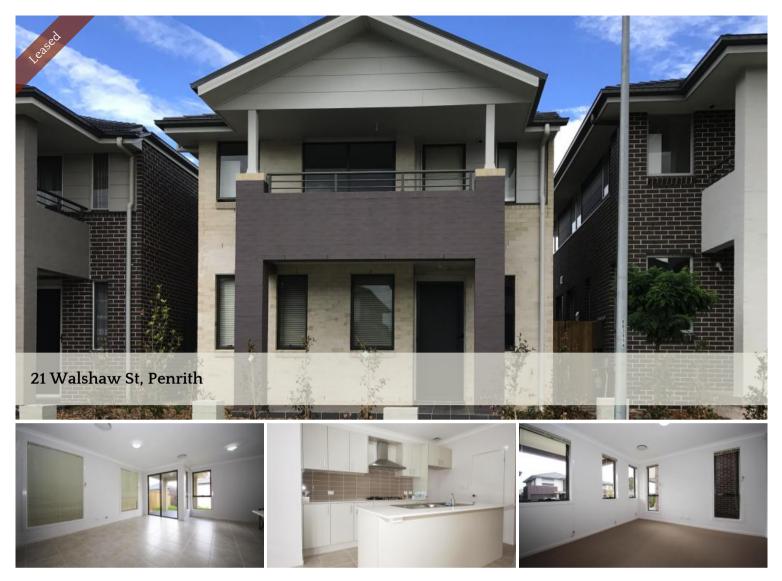

## Stylist Nearly New 4 Bedroom Home.

Located within the central of Penrith, this stylish Modern 4 Bedder offers a lot of luxurious spacing with it's beautifully-toned tile floors in the lounge and living area accompanied with carpet within the bedrooms.

Along with the astonishing finishes throughout the property, the kitchen is very spacious and definitely stands out in it's own way. This elegantly and immaculate designed property will have your heart desire to come home everyday.

- Double garage with plenty of space for storage
- Built-In Wardrobes
- Air Conditioner for all seasons
- Spacious Backyard for Outdoor entertainments
- Located in a ideal location, nearby Westfield and Public Transports