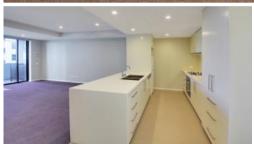

Features include stone kitchen with gas cooktop and European appliances, one bedroom apartment has a huge study, large living with balcony, internal laundry, reverse cycle a/c and security parking plus limited city and water views