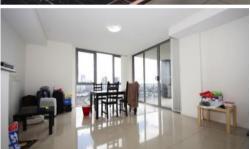

- Large sunlit lounge room and bedrooms
- Open plan Gourmet kitchens with brand new stainless steel gas cook top, dishwasher, and range hood
- Ducted air conditioning throughout
- Secured lift access
- Secure undercover parking with remote access and intercom
- Minutes Drive to M4, Westmead hospital.