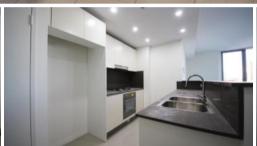

- Large sunlit lounge room and bedrooms
- Open plan Gourmet kitchens with brand new stainless steel gas cook top, dishwasher, and range hood
- Ducted air conditioning throughout
- Secured lift access
- Secure undercover parking with remote access and intercom
- Minutes Drive to M4, Westmead hospital.