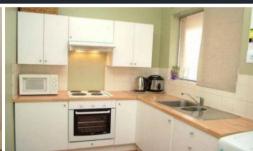

## Modern and bright top floor home unit

Features include:

- 1 large bedroom leading out to a private balcony
- A modern bathroom
- Combined lounge/dining
- Renovated kitchen with laundry facilities.
- Timber flooring throughout
- Covered carspace
- Located only a few minutes walk to Eastwood rail, shopping village, sought after schools and many great restaurants.