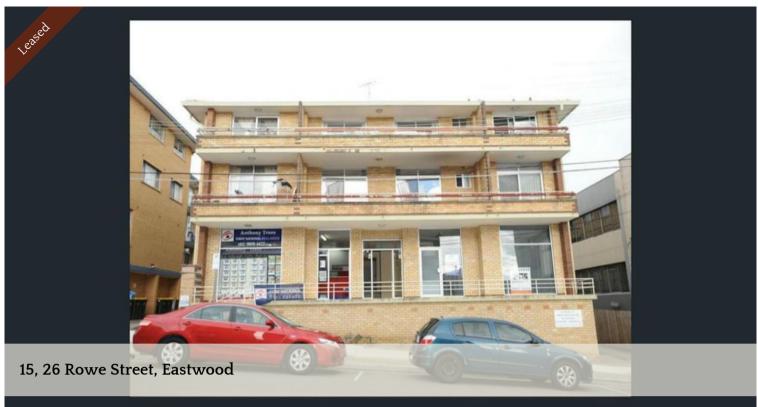

## Modern and bright top floor home unit

Features include:

- 1 large bedroom leading out to a private balcony
- A modern bathroom
- Combined lounge/dining
- Renovated kitchen with laundry facilities.
- Timber flooring throughout
- Covered carspace
- Located only a few minutes walk to Eastwood rail, shopping village, sought after schools and many great restaurants.