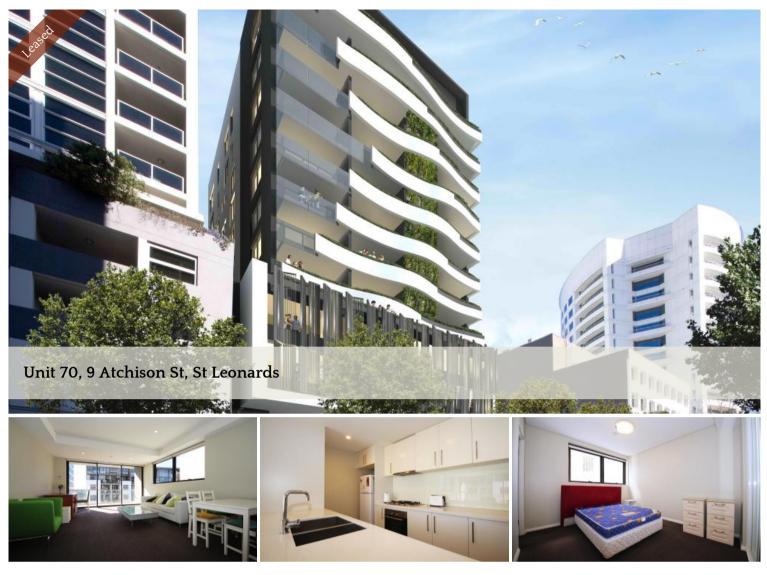

## Modern & Spacious 2 Bedroom Apartment

Located on Level 5, this modern & spacious apartment is just footsteps from the restaurants and cafes of Willoughby Rd, and only 200m from St Leonards station.

Features include stone kitchen with gas cooktop and European appliances, two bedrooms with built ins, large living with balcony, internal laundry, reverse cycle a/c and security parking.

🛏 2 🔊 2 🖪 1

Price Property Type Property ID Deposit Taken Rental 284