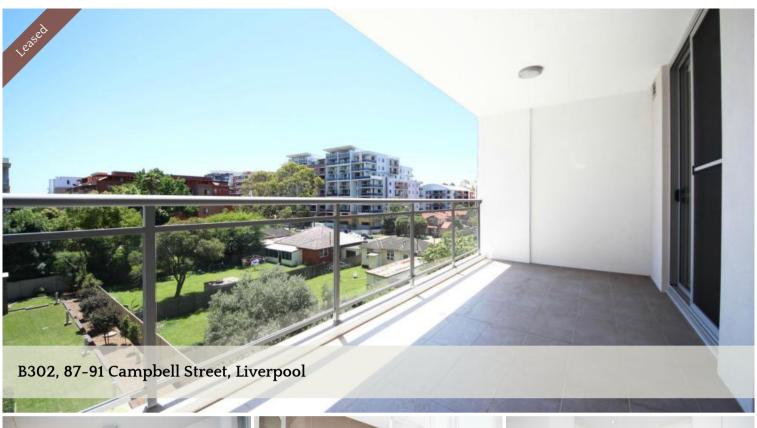

## Conveniently Located Nearly New 1 Bedroom Plus...

Nearly new and secured 1 bedroom plus study apartment in the heart of Liverpool CBD. It offers a generous well-appointed floor plan in a super convenient location.

- Bedroom with built-in wardrobes
- Open plan living and dining with a large balcony
- Gourmet kitchen with high quality stainless steel appliances, gas cook top & Caesar stone bench tops
- Internal laundry with dryer
- Security intercom system and secure building access
- Registered car space in secure basement parking
- Short walk to Westfield Shopping Centre, Memorial Park and Liverpool Public School.