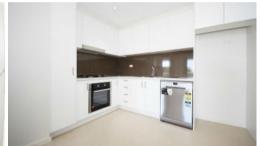

- Bedroom with built-in wardrobes
- Open plan living and dining with a large balcony
- Gourmet kitchen with high quality stainless steel appliances, gas cook top & Caesar stone bench tops
- Internal laundry with dryer
- Security intercom system and secure building access
- Registered car space in secure basement parking
- Short walk to Westfield Shopping Centre, Memorial Park and Liverpool Public School.