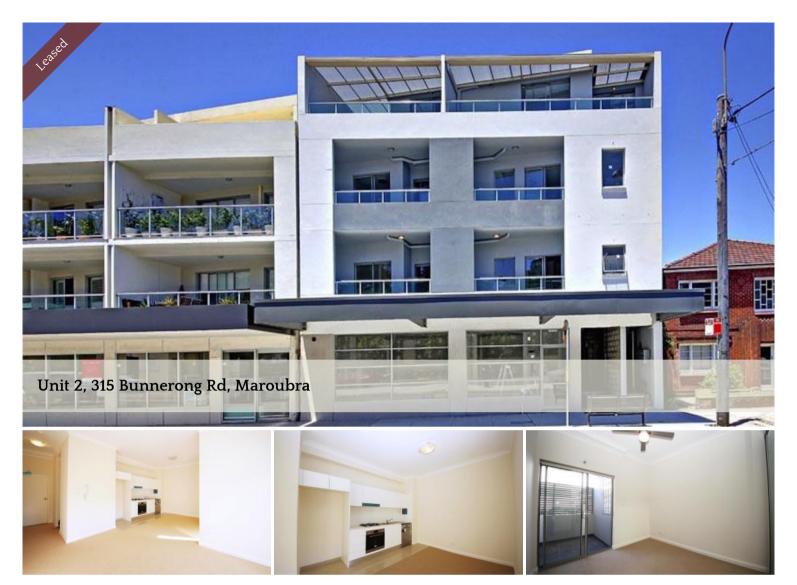

## One Generous Bedroom and a Study at Peace

A Convenience Homely One Bedroom plus Peaceful Spacious Study Unit. Modern design with a spacious lounge/dining, a very outstanding kitchen, an organised bathroom and Highly maintained Interior. Generous proportioned main bedroom, built-in with bedroom and a sunny balcony.

- Generous main bedroom with built ins
- Open Living Room
- Stone benches kitchen with Gas Appliances
- 2 Spacious Balconies
- Internal laundry
- Security basement car space
- Full brick Construction to keep it well insulated