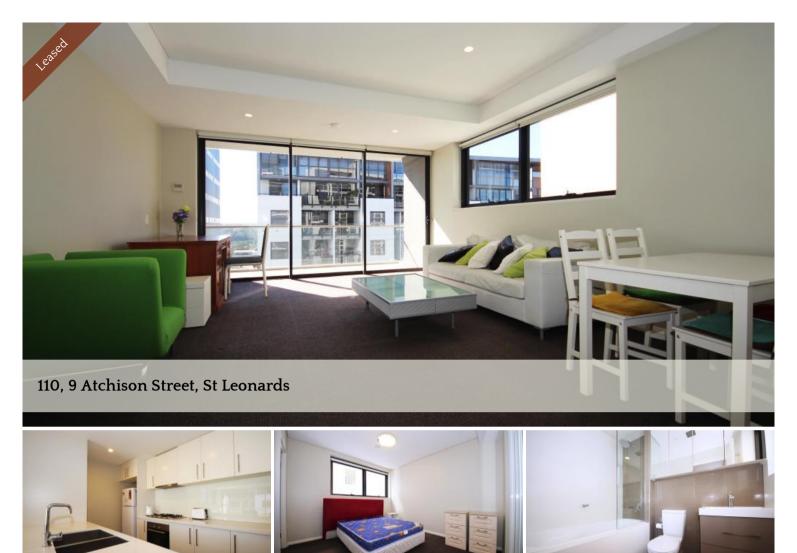

## Modern & Spacious 2 Bedroom Apartment

Located on Level 9, this modern & spacious Partly Furnished apartment is just footsteps from the restaurants and cafes of Willoughby Rd, and only 200m from St Leonards station.

Features include stone kitchen with gas cooktop and European appliances, two bedrooms with built ins, large living with balcony, internal laundry, reverse cycle a/c and security parking.

Contact Kelvin on 0449863838 for inspection or inquiry.