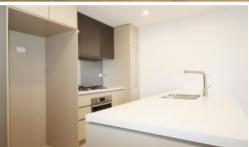

## Features include:

- Spacious light-filled bedroom with built-in wardrobe
- Gourmet gas cooking kitchen with high quality stone bench, stainless steel appliances, pull-out pantry and mirror splashback
- Internal laundry with dryer
- Ducted air-conditioning
- NBN Ready
- Security car space and storage cage
- 1 km to Ironbark Ridge Public School
- 2 minutes walk to Rouse Hill Metro Station