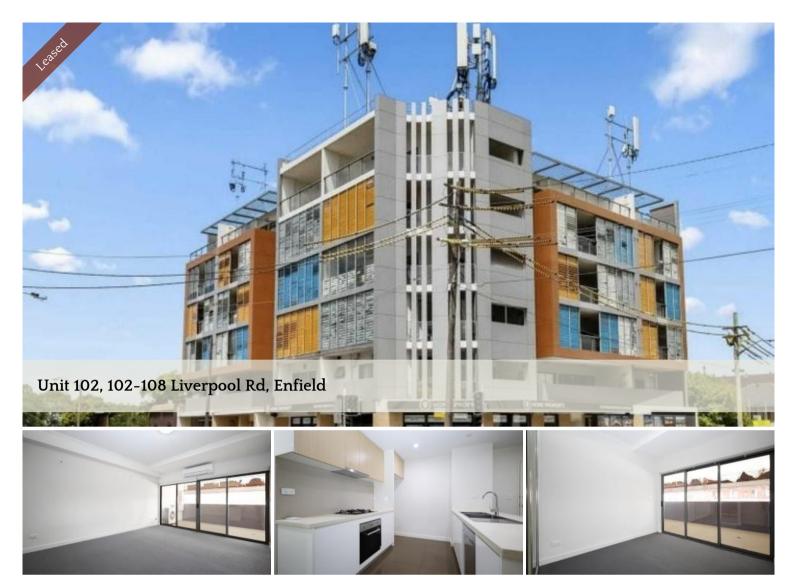

## Spacious Apartment in Prime Location

This spacious two-bedroom apartment is conveniently situated just minutes away from public transportation, local parks, renowned restaurants, stylish cafes, and a lively community atmosphere.

Two generously sized bedrooms with built-in wardrobes

- Open plan combined living and dining area
- Two well sized bedrooms
- A large covered balcony, perfect for entertaining
- Two modern bathrooms
- Air Conditioning and internal Laundry with dryer
- One secure car space