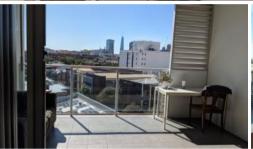

## Split level two bedroom apartment.

Massive 80 sqm roof top terrace with stunning city views, this bright and sunny, updated two bedroom apartment is split over two levels. \$1000 per week included the utilities bills.

## Features:

- Open plan living and dining area
- Balcony with fantastic city views
- Updated kitchen with gas cooking
- Good sized bedrooms
- Master bedroom with built in wardrobe
- Internal laundry with dryer and washer
- Under cover car space on level B3
- Laundry Facilities: Internal laundry facilities with dryer
- Public Transport: A public transport network services the area, providing efficient rail and bus connections to the city.