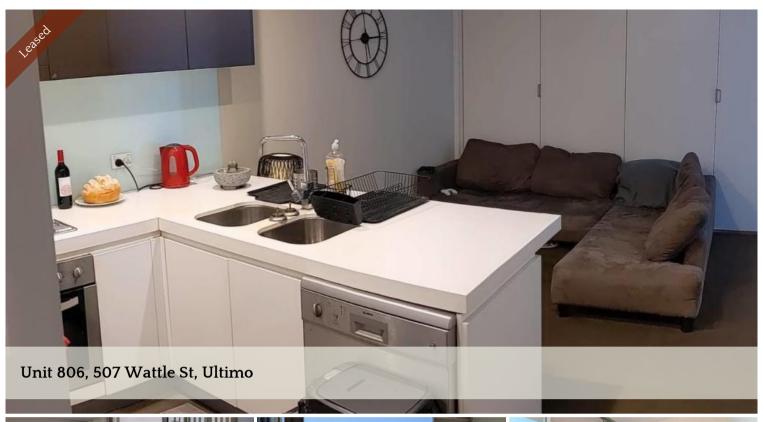

## Split level two bedroom apartment.

Massive 80 sqm roof top terrace with stunning city views, this bright and sunny, updated two bedroom apartment is split over two levels. \$1000 per week included the utilities bills.

## Features:

- Open plan living and dining area
- Balcony with fantastic city views
- Updated kitchen with gas cooking
- Good sized bedrooms
- Master bedroom with built in wardrobe
- Internal laundry with dryer and washer
- Under cover car space on level B3
- Laundry Facilities: Internal laundry facilities with dryer
- Public Transport: A public transport network services the area, providing efficient rail and bus connections to the city.