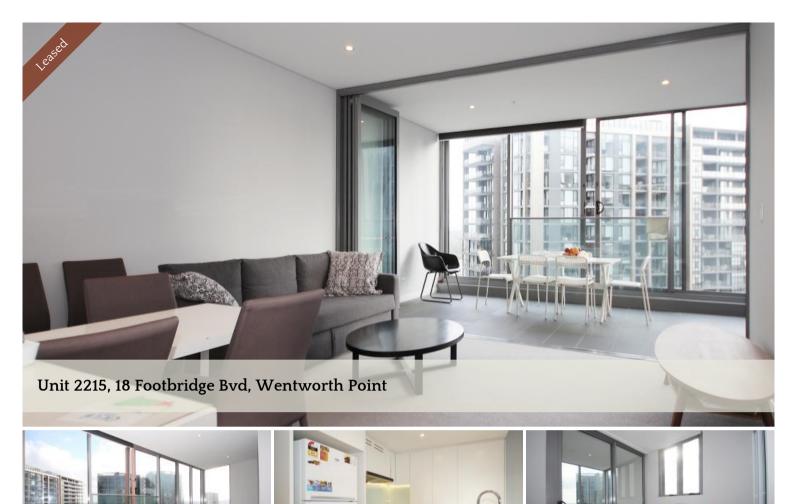

## 2215/18 Footbridge Boulevard, Wentworth Point, NSW 2127

This Modern Spacious Single Bedder Apartment is to provides an excellent comfortable lifestyle to all. Located within the heart of Wentworth Point village, Homebush Bay, Parklands and cycling and Parramatta River Ferry Wharf.

- Open plan living and dining area
- Natural Light
- Modern Kitchen with quality stainless steel appliances
- Air Conditioning
- Large bedroom with built-in
- Single secured Carpark
- Security Building with Intercom
- Walk-able distance to Rhodes station and shopping centre