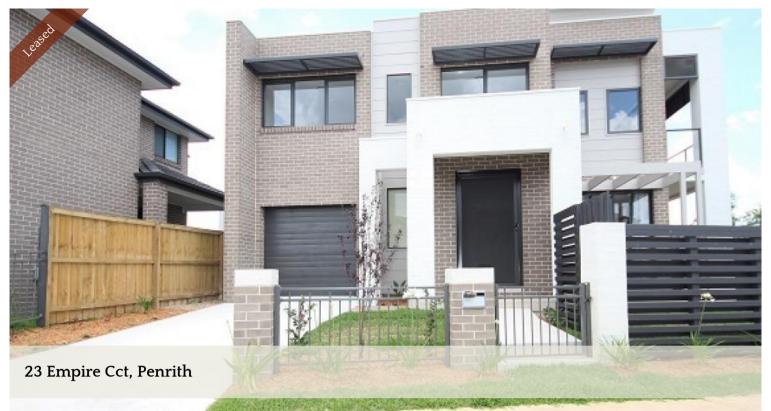

## Cleverly Designed Modern 4 Bedder with Mountain View

This luxurious, yet low maintenance home features an inviting layout, with 4 bedrooms + high ceilings, and very spacious, a formal lounge and generous combined living and dining area. The kitchens are well-equipped, with plenty of storage, and stainless steel appliances including, and gas stovetops.