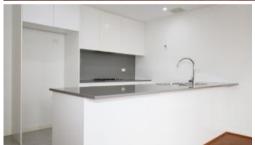

### Features include:

- A large internal area with a balcony
- 350 meters to train station
- Minutes walk to Canterbury club
- Bedrooms with en-suite and built-in wardrobes
- Modern style gas cooking kitchen with dishwasher
- Air Conditioning
- Secure building with intercom
- Internal laundry with dryer
- Secure parking space and a storage cage