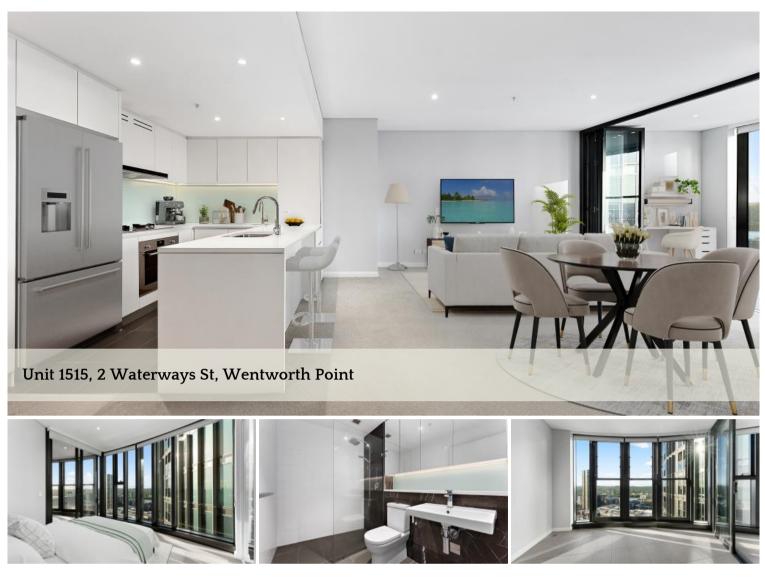

#### Super Achievable home.

Nestled in the prestigious ZEN apartment complex, this beautifully appointed residence captures sweeping northeast-facing water views. With stunning vistas on display from both the balcony and bedroom, the apartment is thoughtfully designed to deliver a perfect balance of serenity, sophistication, and scenic beauty—hallmarks of the coveted Wentworth Point peninsula. The spacious sunroom, effortlessly connected to the open-plan living and dining area, invites you to unwind and fully embrace the unique charm of waterside living at Wentworth Point.

An achievable first home, this immaculately kept sanctuary gives you breezy and light spaces you'll feel instantly welcomed in, with open plan connectivity between its living, dining, open balcony and bedroom retreats, combined with sleek contemporary finishes and double glazed floor to ceiling windows for aesthetic ambience alongside function and comfort.

## Excellent entry level home

Open plan living and dining area Well sized bedroom with direct balcony access and ample wardrobe space Open balcony delivering fresh breezes Large kitchen with gas cooking and ILVE appliances Ample internal storage Double glazed, floor to ceiling windows inviting natural light while minimising noise Ducted air conditioning in bedroom and living areas Floorboards throughout Pet friendly building with residents rooftop garden Conveniently located walking distance to Marina Square shopping centre, the free community shuttle, ferry wharf, and footbridge to Rhodes train station. 🛏 1 🔊 1 🛱 1