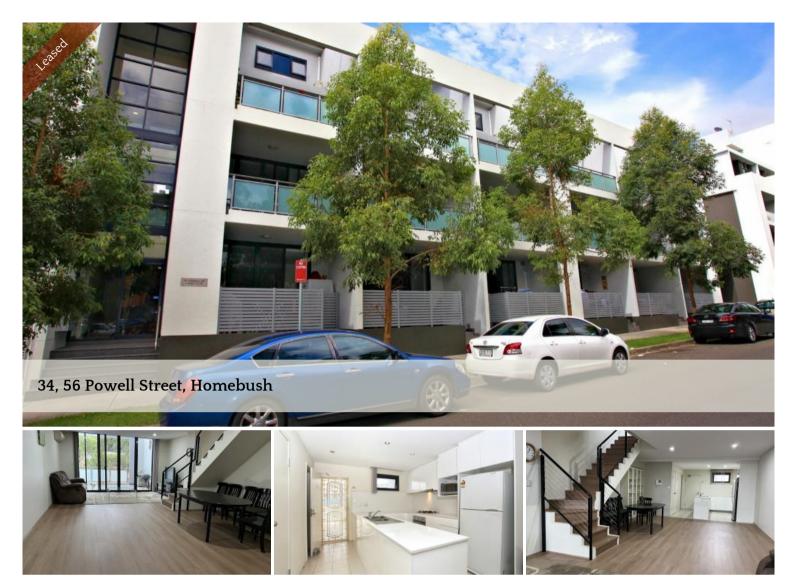

## Fully Furnished Spacious 3 bedroom maisonette...

Experience the luxury of this expansive 140sqm, fully furnished three-bedroom maisonette apartment located in a secure building. The upper level features three bedrooms and two bathrooms, while the lower level boasts a generous living area, modern kitchen, laundry, and an additional toilet. Each bedroom is equipped with built-in wardrobes, and the apartment offers two spacious balconies and a secure car space. Additional comforts include air conditioning in both the lounge room and master bedroom, ensuring a comfortable living environment year-round. Conveniently located near schools, shops, and just a 10-minute walk to Homebush train station. Situated within the catchment areas of Homebush Public School, Strathfield Girls High School, and Homebush Boys High School.