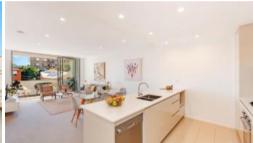

## Stylish Two Bedroom Apartment

- 2 bedroom with Built-in
- Modern gas kitchens with stainless steel appliances, stone tops and glass splashbacks
- Large open plan living area
- Internal laundries and secure basement parking
- Fully tiled bathrooms with mirrored cupboards
- Residents only communal courtyard
- Spacious fully tiled balcony offering a seamless indoor / outdoor flow perfect for alfresco dining or the ideal space to relax and entertain
- $\,$  All this situated only moments away from an array of bustling cafes, small bars, restaurants and parks.
- 1 Minute walk to Station