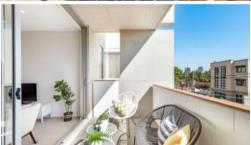

## Stylish Two Bedroom Apartment

- 2 bedroom with Built-in
- Modern gas kitchens with stainless steel appliances, stone tops and glass splashbacks
- Large open plan living area
- Internal laundries and secure basement parking
- Fully tiled bathrooms with mirrored cupboards
- Residents only communal courtyard
- Spacious fully tiled balcony offering a seamless indoor / outdoor flow perfect for alfresco dining or the ideal space to relax and entertain
- $\,$  All this situated only moments away from an array of bustling cafes, small bars, restaurants and parks.
- 1 Minute walk to Station