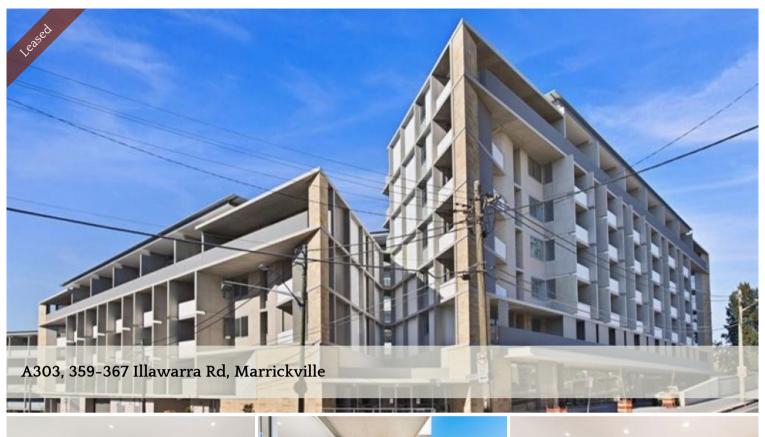

## Stylish Two Bedroom Apartment

- 2 bedroom with Built-in
- Modern gas kitchens with stainless steel appliances, stone tops and glass splashbacks
- Large open plan living area
- Internal laundries and secure basement parking
- Fully tiled bathrooms with mirrored cupboards
- Residents only communal courtyard
- Spacious fully tiled balcony offering a seamless indoor / outdoor flow perfect for alfresco dining or the ideal space to relax and entertain
- $\,$  All this situated only moments away from an array of bustling cafes, small bars, restaurants and parks.
- 1 Minute walk to Station