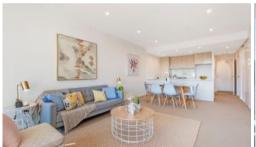

## Stylish Two Bedroom Apartment

- 2 bedroom with Built-in
- Modern gas kitchens with stainless steel appliances, stone tops and glass splashbacks
- Large open plan living area
- Internal laundries and secure basement parking
- Fully tiled bathrooms with mirrored cupboards
- Residents only communal courtyard
- Spacious fully tiled balcony offering a seamless indoor / outdoor flow perfect for alfresco dining or the ideal space to relax and entertain
- $\,$  All this situated only moments away from an array of bustling cafes, small bars, restaurants and parks.
- 1 Minute walk to Station