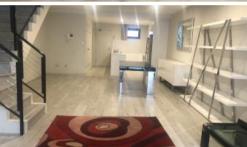

## Spacious 3 bedroom split level apartment

Spacious 3 bedroom split level apartment in the security building. Close to schools, shops and minutes walk to Homebush & North Strathfield train station. With in Homebush Public School, Strathfield Girls High School & Homebush Boys High School catchment.

- Extra large lounge and dining area.
- En-suite bathroom.
- Built in wardrobe in all 3 bedrooms.
- large balcony
- internal laundry. Extra toilet downstairs
- Laminate floor boards.
- 2 underground security car-space.
- Air Conditioner in lounge room and main bedroom.
- Intercom access.
- Gas cooking.