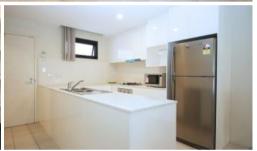

- Extra large lounge and dining area.
- En-suite bathroom.
- Built in wardrobe in all 3 bedrooms.
- large balcony
- internal laundry. Extra toilet downstairs
- Laminate floor boards.
- 2 underground security car-space.
- Air Conditioner in lounge room and main bedroom.
- Intercom access.
- Gas cooking.