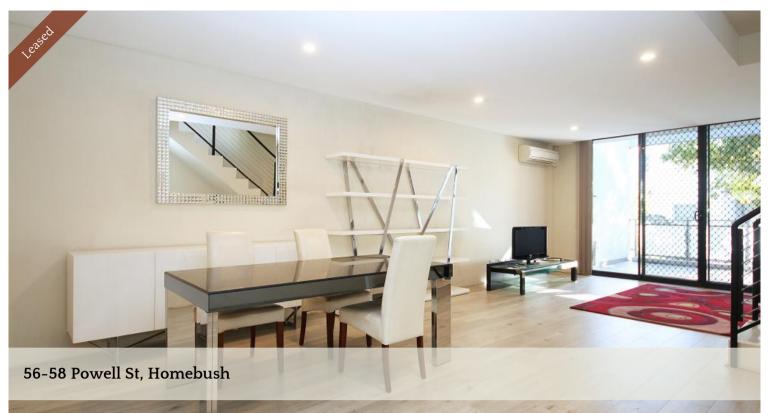

## Spacious 3 bedroom split level apartment

Spacious 3 bedroom split level apartment in the security building. Close to schools, shops and minutes walk to Homebush & North Strathfield train station. With in Homebush Public School, Strathfield Girls High School & Homebush Boys High School catchment.

- Extra large lounge and dining area.
- En-suite bathroom.
- Built in wardrobe in all 3 bedrooms.
- large balcony
- internal laundry. Extra toilet downstairs
- Laminate floor boards.
- 2 underground security car-space.
- Air Conditioner in lounge room and main bedroom.
- Intercom access.
- Gas cooking.