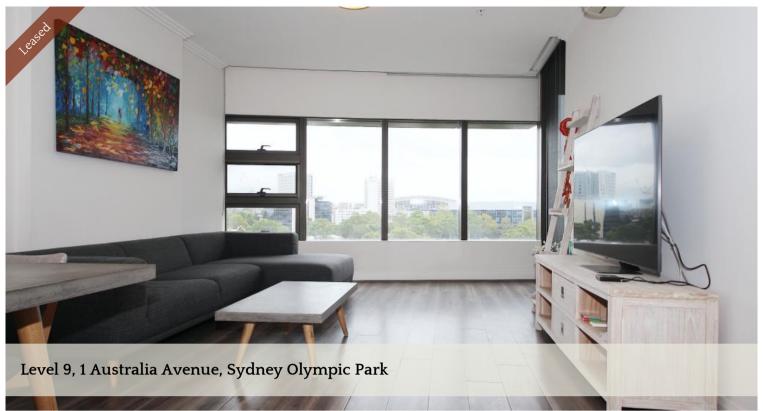

## Luxury Fully Furnished 2Bedroom 2Bathroom

- + Quality floorboards throughout the internal area;
- + Open plan gas kitchen with stone benches and stainless steel appliances;
- + Walk-in Wardrobes for master bedroom, ensuite to the main;
- + Built-in Wardrobes for second bedroom;
- + High-end design bathrooms and internal laundry;
- + Double glazed floor to ceiling windows;
- + Air conditioning and security Intercom;
- + Video security access, lift access, secure car space, and storage cage;
- + Restaurants, shopping and train station at the doorstep;
- + Minutes' drive to Rhodes, Ryde, and only 10-15 minutes to Strathfield and Burwood; Easy and short access to Homebush Highway and M4 motorway.