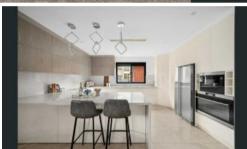

## **Key Features:**

- Newly renovated kitchen with sleek stone bench tops, an integrated dishwasher, and an induction cook top
- Undercover outdoor entertaining area with integrated BBQ and gas cook top
- Main bedroom consisting of huge walk in robe
- Double lock up garage plus two off street car spaces
- Multiple living areas for relaxation and entertaining
- Air-conditioning throughout for year-round comfort
- Three modern bathrooms and 2 separate toilets