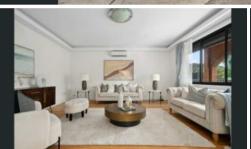

## **Key Features:**

- Newly renovated kitchen with sleek stone bench tops, an integrated dishwasher, and an induction cook top
- Undercover outdoor entertaining area with integrated BBQ and gas cook top
- Main bedroom consisting of huge walk in robe
- Double lock up garage plus two off street car spaces
- Multiple living areas for relaxation and entertaining
- Air-conditioning throughout for year-round comfort
- Three modern bathrooms and 2 separate toilets