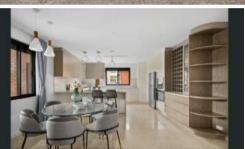

## **Key Features:**

- Newly renovated kitchen with sleek stone bench tops, an integrated dishwasher, and an induction cook top
- Undercover outdoor entertaining area with integrated BBQ and gas cook top
- Main bedroom consisting of huge walk in robe
- Double lock up garage plus two off street car spaces
- Multiple living areas for relaxation and entertaining
- Air-conditioning throughout for year-round comfort
- Three modern bathrooms and 2 separate toilets