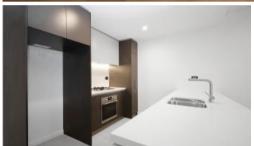

## Features include:

- Spacious bedrooms with a built-in wardrobes
- Spacious Living room flowing to the balcony
- ${\operatorname{\mathsf{-}}}$  Open plan Kitchen with built-in oven, microwave, cooktop, dishwasher and large fridge space
- Timber flooring throughout living area
- Ducted air conditioning
- Internal laundry with dryer
- Secure basement parking with storage cage
- Security swipe access with lift
- Convenient access to shopping, business amenities, and schools
- Right opposite to Tallawong Metro station