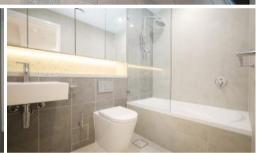

## Features include:

- Spacious bedrooms with a built-in wardrobes
- Spacious Living room flowing to the balcony
- ${\operatorname{\mathsf{-}}}$  Open plan Kitchen with built-in oven, microwave, cooktop, dishwasher and large fridge space
- Timber flooring throughout living area
- Ducted air conditioning
- Internal laundry with dryer
- Secure basement parking with storage cage
- Security swipe access with lift
- Convenient access to shopping, business amenities, and schools
- Right opposite to Tallawong Metro station