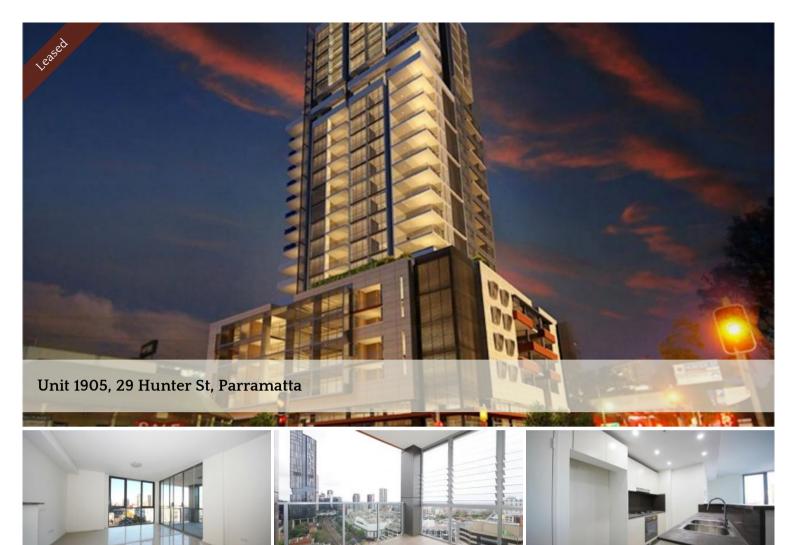

## Modern 2 bedroom apartment

This modern 2 bedroom apartment is conveniently located with bus interchange just a short stroll away, walking distance to Station and Parramatta Westfield.

- Large sunlit lounge room and bedrooms
- Open plan Gourmet kitchens
- Duct air conditioning throughout
- Secured lift access
- Secure undercover parking with remote access and intercom
- Minutes Drive to M4, Westmead hospital.

**DEPOSIT TAKEN 2 Bedroom** Price Apartment \$750/week

**Property** Rental

Туре

Property 1948

ID