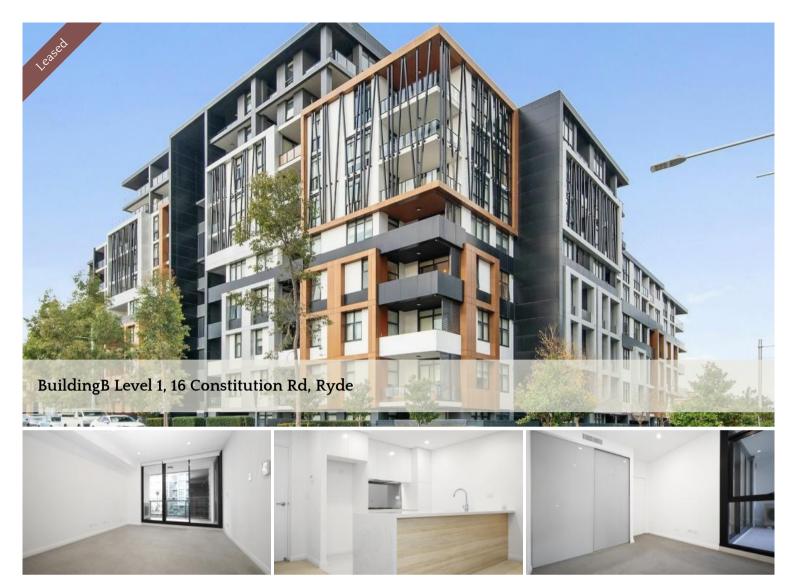

# STUNNING MODERN 1 BEDROOM APARTMENT

Discover a wonderful riverside lifestye 1 bed room apartment in the heart of Meadowbank for the first home buyer. Waterfront Park-Top Ryde Shopping Center-TAFE ·School·Train staion and the Ferry-making the life very comfort and convenience.

## Key Features.

1.generously sized Balcony offers beautiful garden view

- 2. spacious bedroom with built-in
- 3. enjoy year-round comfort with ducted air-conditioning
- 4. Secure designated carspace and additional storage
- 5. Comfortable Living Area leading to an undercover Balcony

## Location Highlights.

- 1. Multiple Transportations including Meadowbank train station and ferry. Bus Stop just in the front of gate
- 2. Waterfront Park ·TAFE
- 3. Meadowbank Plaza-Top Ryde and Rhodes Shopping Center