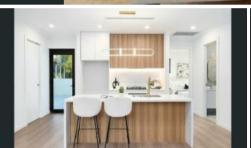

- Gorgeous open living/dining zones showcase tall glass and wide tiled floors
- Easy blend to undercover entertaining terrace with an alfresco gas kitchen
- Stunning stone and gas kitchen boasts island bench
- Spacious living area and light infused bedrooms
- Sizeable built-in robes, stylishly finished bathrooms
- Main bedroom with ensuite bathroom
- Abundant storage and lock-up garage