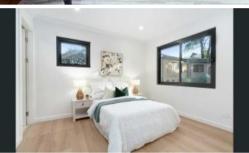

- Gorgeous open living/dining zones showcase tall glass and wide tiled floors
- Easy blend to undercover entertaining terrace with an alfresco gas kitchen
- Stunning stone and gas kitchen boasts island bench
- Spacious living area and light infused bedrooms
- Sizeable built-in robes, stylishly finished bathrooms
- Main bedroom with ensuite bathroom
- Abundant storage and lock-up garage