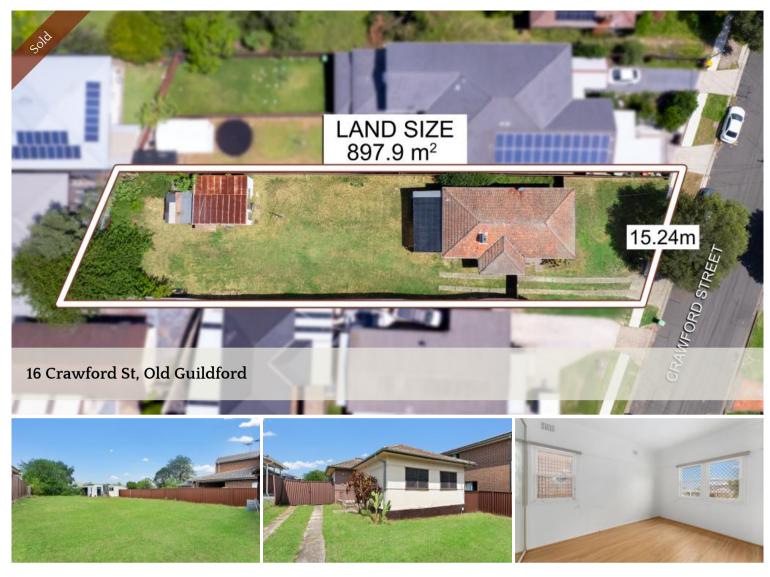

## Endless Potential - Renovate, Rebuild,

Big block of land incredible opportunity to build your dream residence or a lucrative investment! Whether an investor seeking growth potential, or a homeowner to build a new duplex, living one and investing one,.

Key Features: + 897.9 sqm block with a 15.24m frontage

- explore development possibilities + 4 well-sized bedrooms
- ready for a modern refresh + Kitchen with separate dining
- upgrade and make it your own + Multipurpose garage
- potential for a granny flat or teenage retreat + Carports
- front and rear carports for added convenience + Second toilet
- extra outdoor toilet for practicality + Peaceful, high-side position
- sought-after, family-friendly neighbourhood + Unmatched convenience
- close to schools, parks, public transport, access With endless possibilities, a property like this rarely comes to the market.