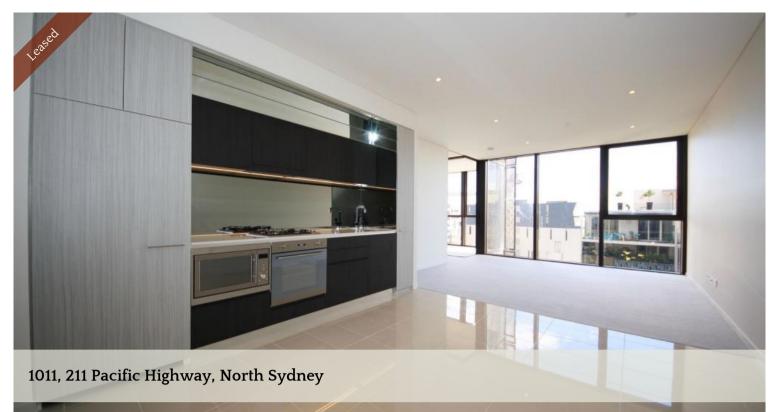

## Luxury Crown Apartment

Located on 10th Floor Crown 'Skye' Apartment is set in the heart of North Sydney with easy access to the CBD and a short stroll to some of Sydney's best cafes, restaurants and bars.

- Open plan living and dining
- Reverse cycle ducted air conditioning
- Gourmet kitchen with high quality European stainless steel appliances, gas cook top, Caesar stone bench tops and polyurethane cabinetry
- Internal laundry, storage cage and NBN wiring
- Rooftop gardens and infinity pool with panoramic harbour views
- Gym, BBQ area and multi-function room
- Short walk to North Sydney Train Station