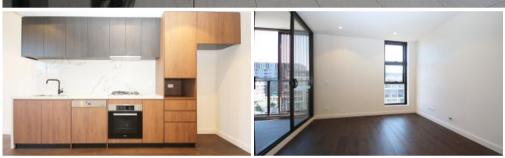

- -The large main bedroom has built ins.
- Bathroom has floor to ceiling tiles and quality fittings.
- -Sleek stone kitchen with quality Miele stainless steel appliances and dishwasher
- -Private and Convenience Internal Laundry
- -Air conditioning
- Storage cage and one Parking