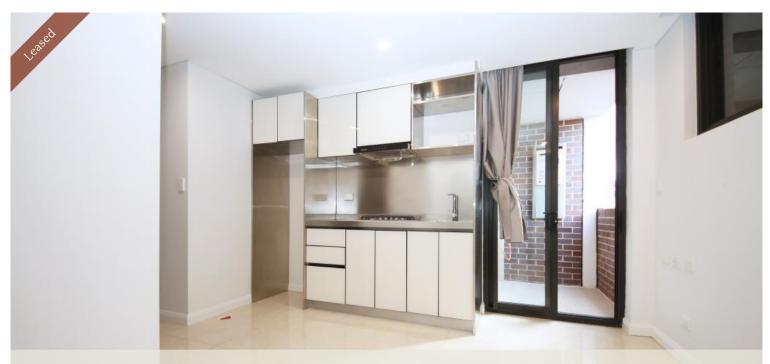

- Open plan living spaces
- Mirrored Built in wardrobe
- Modern kitchenette with stainless steel appliances
- Gas cooking and water bill include
- Internal laundry
- Low maintenance tile Flooring
- Security access
- Brand new Air-conditioning
- Easy walk to schools, shops, local buses and train station