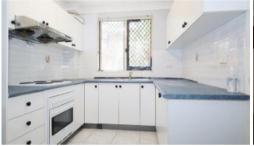

- \* Large lounge and dining
- \* Designer kitchen with appliances
- \* Granite bench top & gas cooking
- \* Built-in wardrobes
- \* Large balcony
- \* Lock up garage & storage