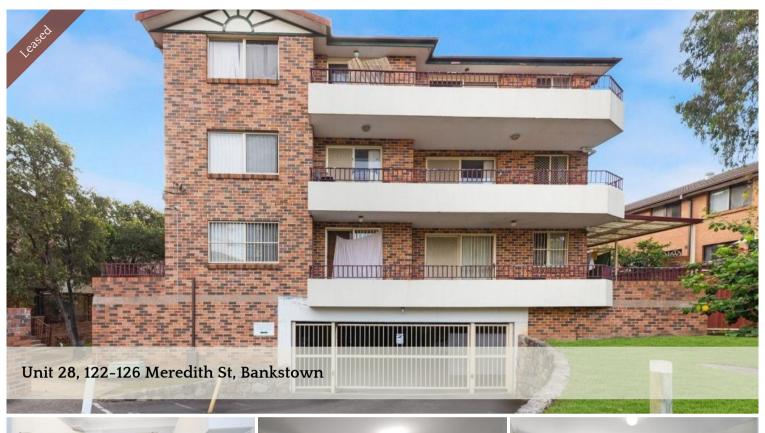

## Larger 2 bedroom with sunny balcony

28/122 Meredith St, Bankstown is a 2 bedroom, 1 bathroom Unit with 1 parking space. The property floor size of 78m2. + Large Garage

Located in most sought after quiet, treelined street, is this master built apartment, features:

- \* Large lounge and dining
- \* Designer kitchen with appliances
- \* Granite bench top & gas cooking
- \* Built-in wardrobes
- \* Large balcony
- \* Lock up garage & storage