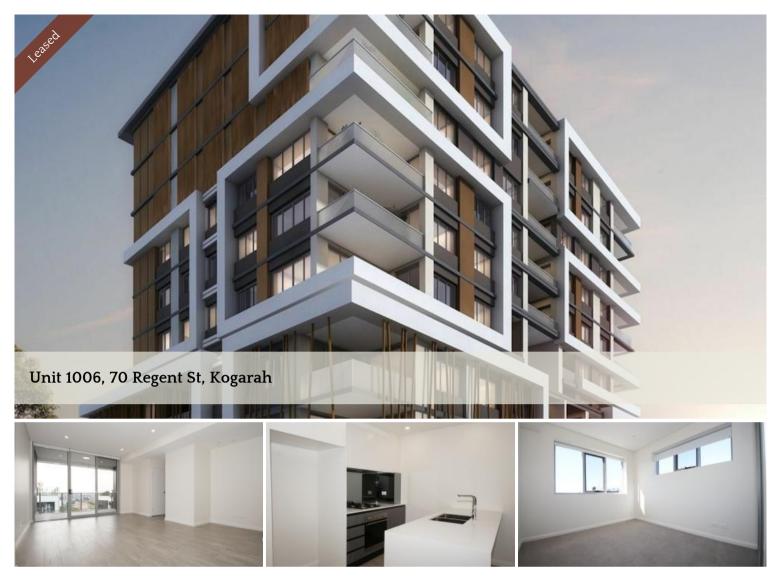

Luxury Nearly New On The Top floor 2 bedrooms apartment + Nice view

Inside, elegant living spaces and exceptional detailing will be the hallmark of the cosmopolitan residences, which will set new benchmarks of style and comfort. Well configured with invitingly spacious modern interiors.

-4mins walk to the train station, shops, supermarket

-2mins walk to kogarah high school

- Spacious open plan living with ample storage and built in wardrobes and Two Ensuites

- Integrated temperature controlled ducted air-conditioning
- Internal laundry with dryer
- Designer kitchen with gas appliances and stone bench tops
- Natural light to the kitchen and a lifely view from the balcony
- Secure swipe entry, Intercom, Lift
- Top-floor apartment
- Storage comes with car space
- Pet Friendly