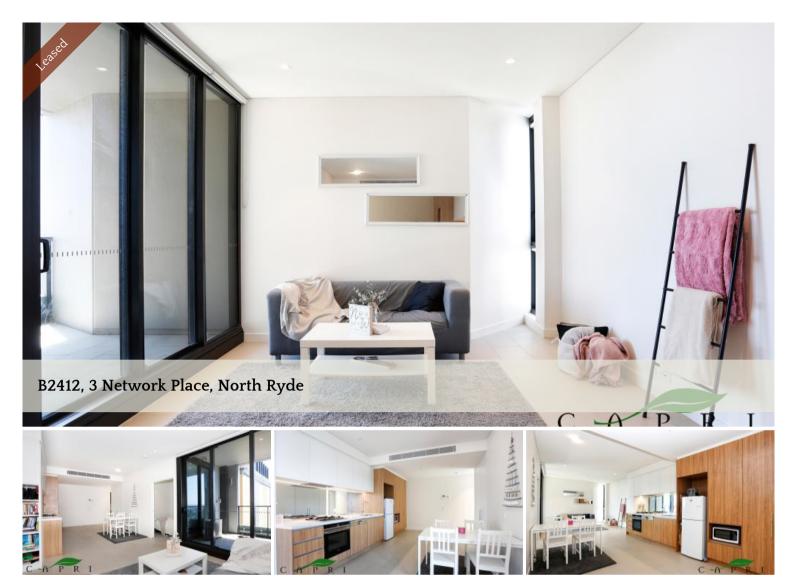

## One Bedroom Plus Study on High Level

This quiet, private & architecturally well designed 1 bedroom 1 bath plus study apartment is Located in North Ryde's newest iconic building RYDE GARDENS, unrivalled lifestyle opportunity for both home buyers and investors. Only 50 metres to train station, 10 minutes drive to MQ centre & Chatswood, 15 minutes to drive to Sydney CBD.

Highlight feature include:

- Stone benchtop
- Stainless appliances
- Ceiling to floor glass window
- High ceiling
- Enclosed study area
- Convenience store, café downstairs & Childcare centre
- Coles & Harris farm coming soon opposite Delhi road cross the walk bridge
- Gymnasium, communal BBQ facilities
- 25-metre lap pool
- Children's water playground