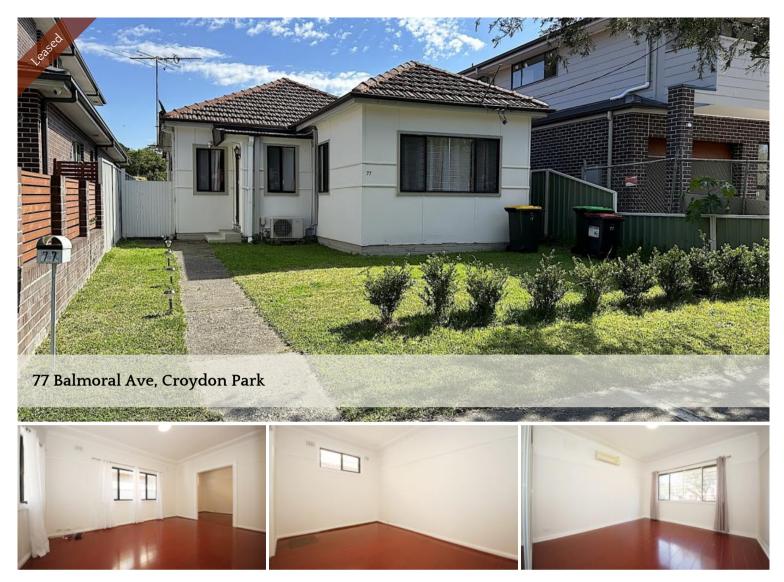

## Spacious Home Loaded with Character

A stunning 3-bedroom home which is just a stone's throw away from Cooks River walking trails and parklands.

The spaciousness of separate living, dining, and kitchen spaces have been enhanced with subtle modern touches to make everyday living a breeze, led by the well-appointed kitchen with its ample space and 900mm gas cooktop. The home comprises three bedrooms, two offering built-in robes, providing service from a central bathroom and a separate laundry with an additional toilet. An expansive backyard with a paved and covered alfresco area.