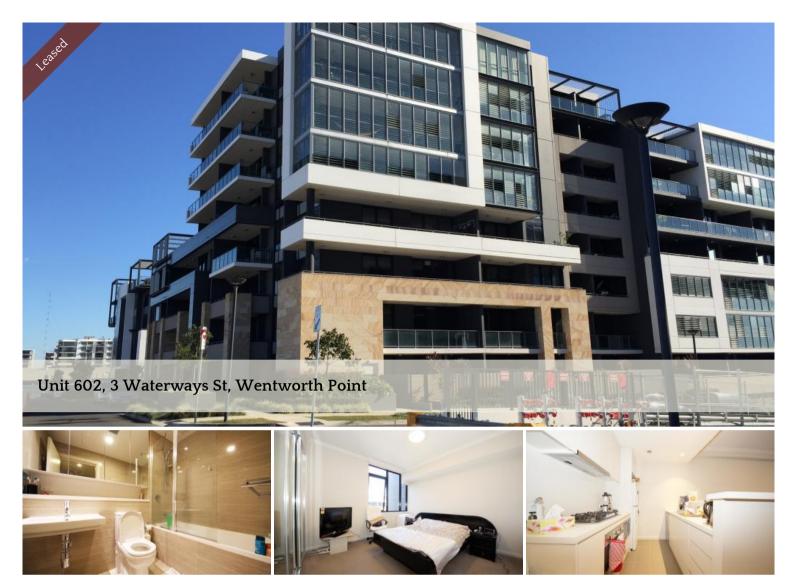

## Spacious and Conveniently Located One Bedroom Apartment

This property is sure to impress with its modern interiors including a large kitchen, spacious bedrooms and a modern bathroom. Air conditioning in the living room, double glazed doors and a large laundry, this is only some of the amazing features. Located on an elevated ground level, this apartment boasts plenty of natural sunlight and privacy. Large unit perfect for the entertainer. Free shuttle bus services at your door step linking Wentworth Point to Rhodes with access to Rhodes shopping centre and train station. With Bennelong Parkway and Footbridge Boulevard 'at your door step' and minutes walk to the Marina Square shopping centre and school.

- Modern kitchen with expansive stone bench tops and quality appliances
- Large entertainer's balcony
- Well appointed bathroom fitted with luxurious tiles
- Spacious bedroom equipped with extensive built-ins
- Secure carparking and storage cage
- Walk to Marina Square Shopping Centre, Ferry Terminal and Bennelong Footbridge
- providing access to Rhodes Shopping Centre and station