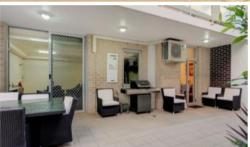

## Modern Apartment with Huge & Private Courtyard

Quietly located villa style apartment with huge and private courtyard offering luxury in/outdoor living. Located close to both Burwood and Ashfield.

- 2 large bedrooms with timber floors, built-in wardrobes, remote control ceiling fans and En-suite in main bedroom and courtyard access
- Large open plan living area with wall hung free standing TV entertainment cabinet and separate dining area
- Gourmet gas kitchen, stainless steel appliances and dishwasher Ceaser stone bench tops with breakfast bar
- Deluxe bathroom with travertine tiles with heated flooring, separate shower and bath
- Internal laundry with clothes dryer and large linen/storage cabinet
- Security parking for 2 cars