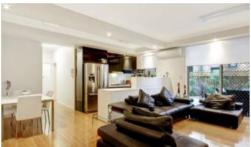

## Modern Apartment with Huge & Private Courtyard

Quietly located villa style apartment with huge and private courtyard offering luxury in/outdoor living. Located close to both Burwood and Ashfield.

- 2 large bedrooms with timber floors, built-in wardrobes, remote control ceiling fans and En-suite in main bedroom and courtyard access
- Large open plan living area with wall hung free standing TV entertainment cabinet and separate dining area
- Gourmet gas kitchen, stainless steel appliances and dishwasher Ceaser stone bench tops with breakfast bar
- Deluxe bathroom with travertine tiles with heated flooring, separate shower and bath
- Internal laundry with clothes dryer and large linen/storage cabinet
- Security parking for 2 cars