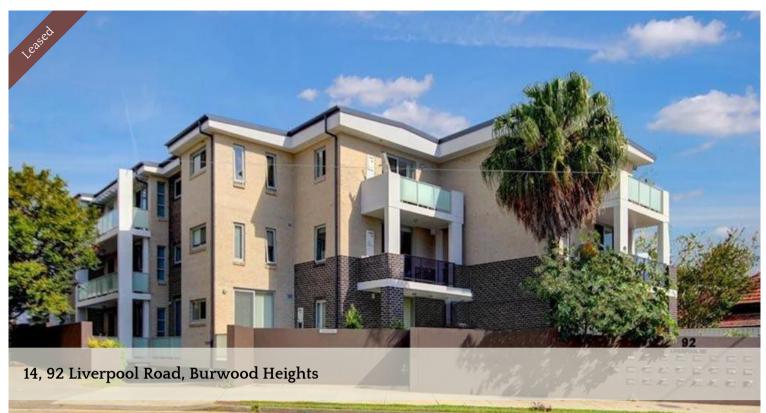

## Modern Apartment with Huge & Private Courtyard

Quietly located villa style apartment with huge and private courtyard offering luxury in/outdoor living. Located close to both Burwood and Ashfield.

- 2 large bedrooms with timber floors, built-in wardrobes, remote control ceiling fans and En-suite in main bedroom and courtyard access
- Large open plan living area with wall hung free standing TV entertainment cabinet and separate dining area
- Gourmet gas kitchen, stainless steel appliances and dishwasher Ceaser stone bench tops with breakfast bar
- Deluxe bathroom with travertine tiles with heated flooring, separate shower and bath
- Internal laundry with clothes dryer and large linen/storage cabinet
- Security parking for 2 cars