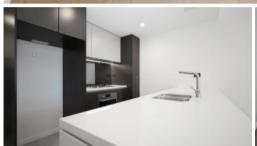

## Features include:

- Spacious bedrooms with a built-in wardrobes
- Spacious Living room flowing to the balcony
- Open plan Kitchen with built-in oven, microwave, cooktop, dishwasher and large fridge space
- Timber flooring throughout living area
- Ducted air conditioning
- Internal laundry with dryer
- Secure basement parking with storage cage
- Security swipe access with lift
- Convenient access to shopping, business amenities, and schools
- 1 minute walk to Tallawong Metro station