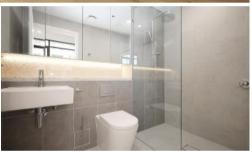

## Features include:

- Spacious bedrooms with a built-in wardrobes
- Spacious Living room flowing to the balcony
- Open plan Kitchen with built-in oven, microwave, cooktop, dishwasher and large fridge space
- Timber flooring throughout living area
- Ducted air conditioning
- Internal laundry with dryer
- Secure basement parking with storage cage
- Security swipe access with lift
- Convenient access to shopping, business amenities, and schools
- 1 minute walk to Tallawong Metro station