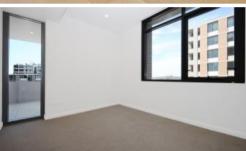

## Features include:

- Spacious bedrooms with a built-in wardrobes
- Spacious Living room flowing to the balcony
- Open plan Kitchen with built-in oven, microwave, cooktop, dishwasher and large fridge space
- Timber flooring throughout living area
- Ducted air conditioning
- Internal laundry with dryer
- Secure basement parking with storage cage
- Security swipe access with lift
- Convenient access to shopping, business amenities, and schools
- 1 minute walk to Tallawong Metro station