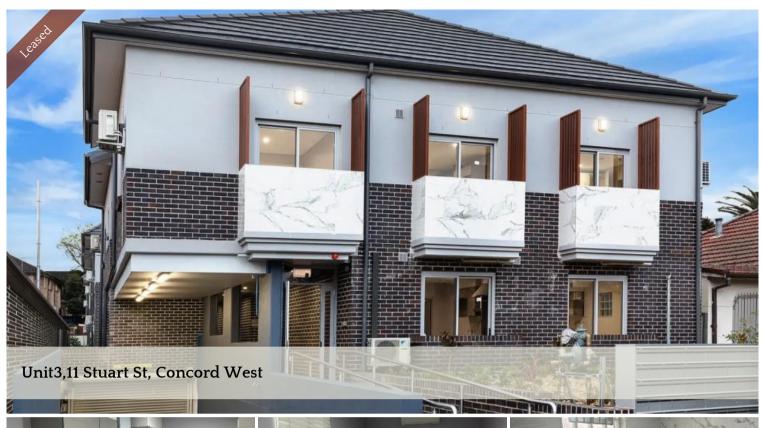

## Studios in concord west (including water bills)

\*Last studio with build-in Wardrobe Available.

Owner provided Refrigerator, washing machine, microwave.

Close to Rhodes, Concord, Concord West & North Strathfield shopping precincts, schools, parklands and a myriad of transportation options.

- Nearly new spacious studios
- Garaged parking is included
- Water bills included
- Large open plan, air-conditioning, on site CCTV security
- Gas kitchen with storage
- Built in wardrobe
- 5 minutes walk to Concord West train station, shops & local amenities
- Easy access to Concord Road major shopping & restaurants
- Pets are allowed